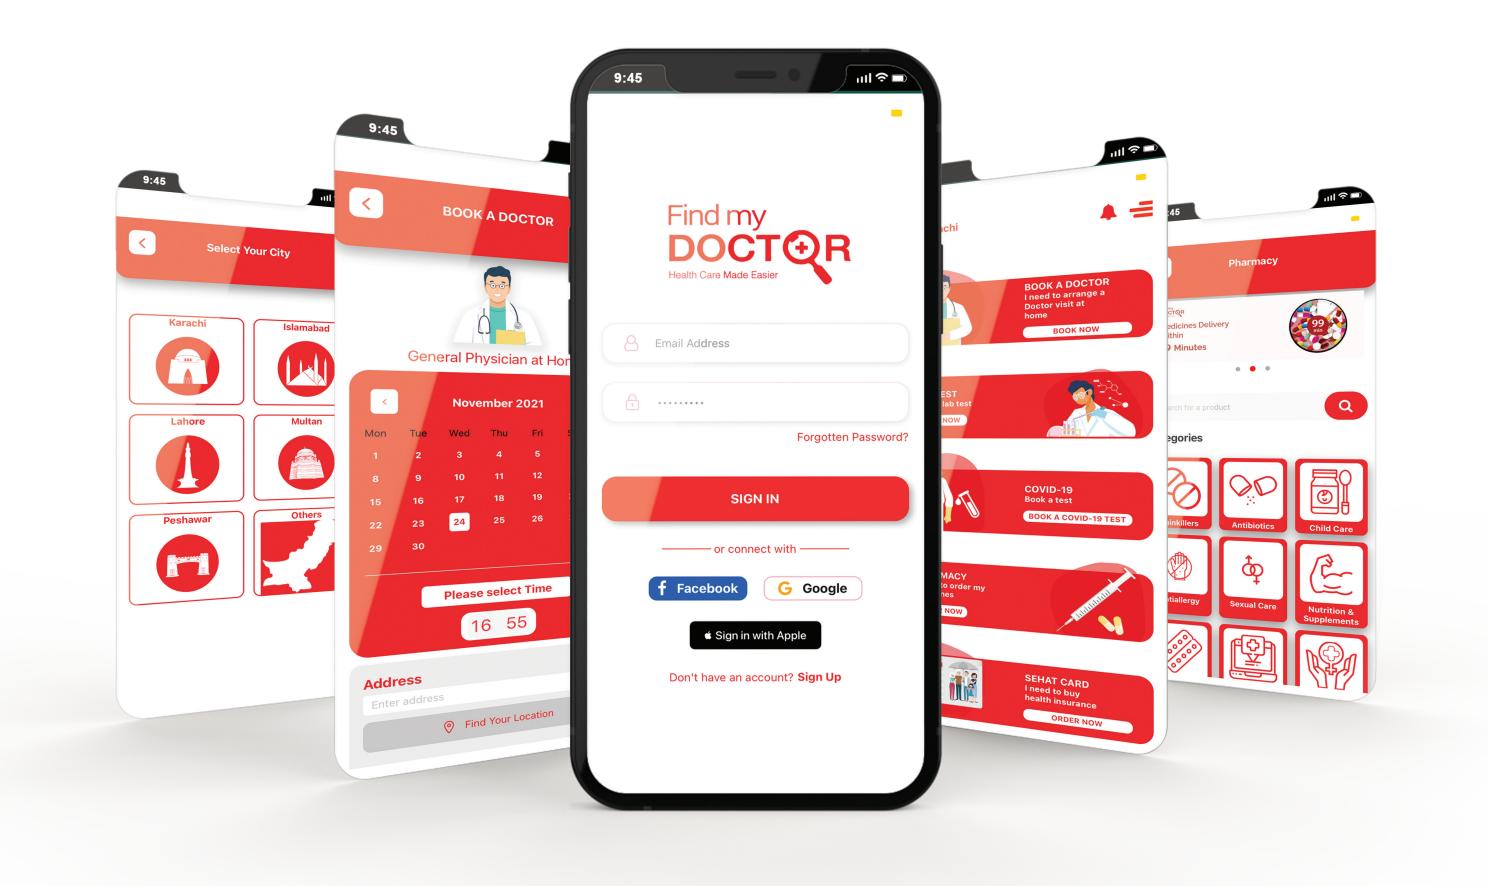

### Find my DOCT QR

#### POLICY & COVERAGE DETAILS

| Doctor at Home Service                                                                                                                   | 6 Visits                   |  |  |  |
|------------------------------------------------------------------------------------------------------------------------------------------|----------------------------|--|--|--|
| Free Doctor Consultations at Home with PMC Verified Doctors through the Find My Doctor<br>Application.                                   |                            |  |  |  |
| Video Doctor Consultation                                                                                                                | Covered                    |  |  |  |
| Unlimited free of cost Video Consultations with PMC Verified Doctors through the Find My Doctor<br>Application.                          |                            |  |  |  |
| Medicines                                                                                                                                | Worldwide                  |  |  |  |
| 12% discount and free home delivery of medications in under 99 minutes through the Find My Doctor<br>Application in Karachi.             |                            |  |  |  |
| Lab Tests                                                                                                                                | Full Coverage              |  |  |  |
| 15% discount and free sample collection for over 3500 lab tests through the Find My Doctor Application in Karachi, Lahore and Islamabad. |                            |  |  |  |
| Death Due to Any Cause                                                                                                                   | Primary Policy Holder Only |  |  |  |
| Death due to any cause of policy holder is covered as per terms and conditions.                                                          |                            |  |  |  |